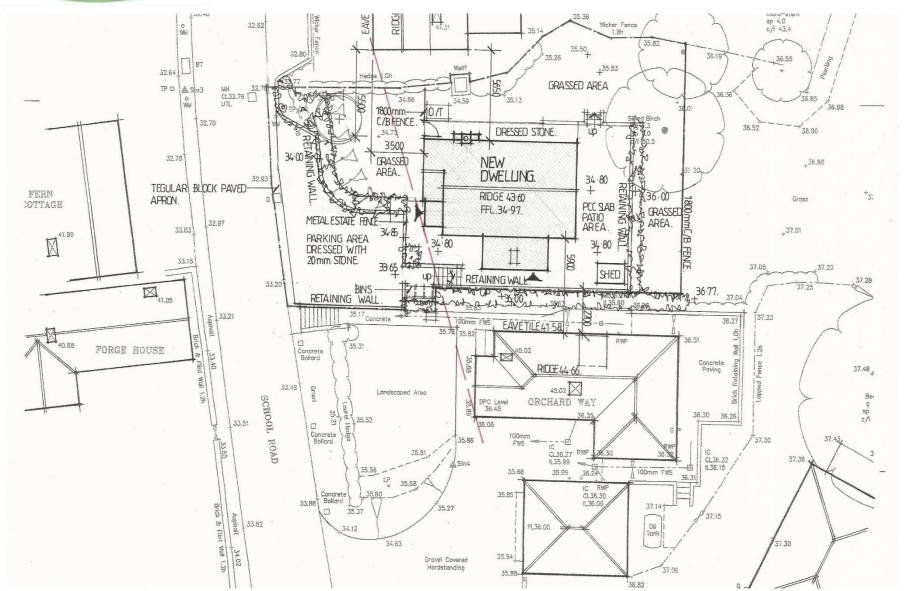

### **Site Location Plan**





**Plotted Site** 





# **Constraints Map**





### **Existing Site Plan**



## **Proposed Site Plan**





### **Proposed Elevations**

### Slide 7

PROPOSED ELEVATIONS. 1:100 AT A3.







FRONT -WEST.







SIDE-NORTH.



### **Proposed Floor Plans**

Slide 8

PROPOSED FLOOR PLANS. 1:100 AT A4. 3146/16



FIRST FLOOR.

East View, Church Road, Otley, Ipswich, Suffolk, IP6 9Np Telephone: 01473 890993 Mobile: 07824 703222







### **Existing Street Scene**

Slide 9



0 1 5 10m.

EXISTING STREET SCENE ELEVATION. 1:100 AT A3.

LS/DC/003.



# **Proposed Street Scene**





# **Proposed Section**



\_\_\_\_

----



## **Alignment Plan**