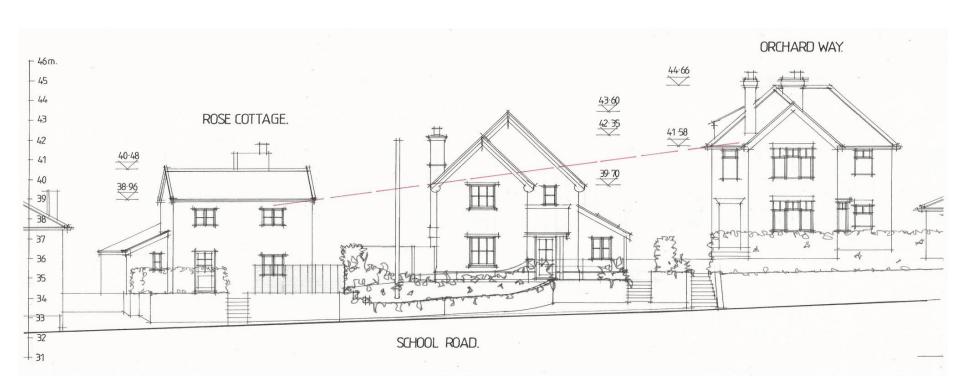

### **Site Location Plan**





**Plotted Site** 





# **Constraints Map**





### **Existing Site Plan**



## **Proposed Site Plan**





### **Proposed Elevations**

### Slide 7

PROPOSED ELEVATIONS. 1:100 AT A3.







FRONT -WEST.







SIDE-NORTH.



### **Proposed Floor Plans**

Slide 8

PROPOSED FLOOR PLANS. 1:100 AT A4. 3146/16



FIRST FLOOR.

East View, Church Road, Otley, Ipswich, Suffolk, IP6 9Np Telephone: 01473 890993 Mobile: 07824 703222







### **Existing Street Scene**

Slide 9



0 1 5 10m.

EXISTING STREET SCENE ELEVATION. 1:100 AT A3.

LS/DC/003.



# **Proposed Street Scene**





# **Proposed Section**



\_\_\_\_

----



## **Alignment Plan**