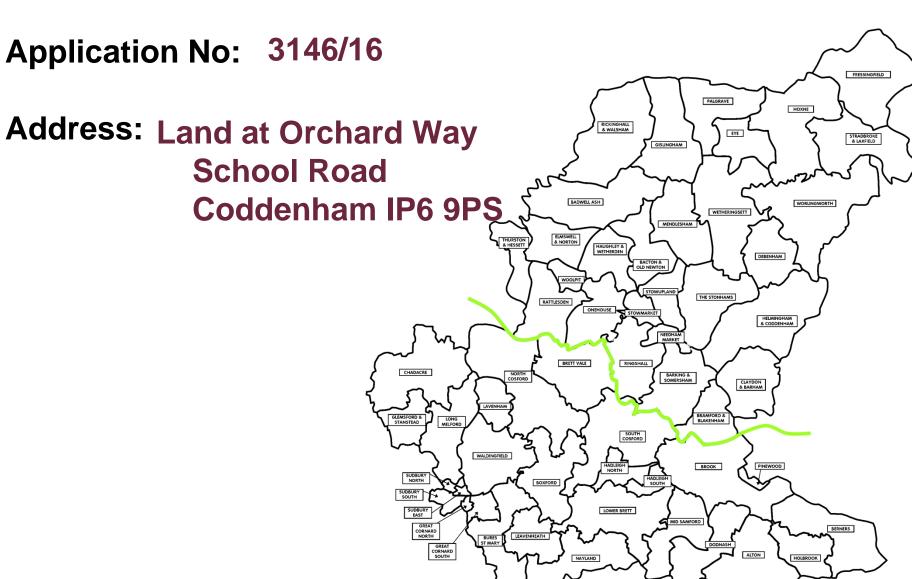

### **Site Location Plan**





**Plotted Site** 





# **Constraints Map**





### **Existing Site Plan**



## **Proposed Site Plan**





### **Proposed Elevations**

### Slide 7

PROPOSED ELEVATIONS. 1:100 AT A3.







FRONT -WEST.







SIDE-NORTH.



### **Proposed Floor Plans**

Slide 8

PROPOSED FLOOR PLANS. 1:100 AT A4. 3146/16



FIRST FLOOR.

East View, Church Road, Otley, Ipswich, Suffolk, IP6 9Np Telephone: 01473 890993 Mobile: 07824 703222







### **Existing Street Scene**

Slide 9



0 1 5 10m.

EXISTING STREET SCENE ELEVATION. 1:100 AT A3.

LS/DC/003.



# **Proposed Street Scene**





# **Proposed Section**



\_\_\_\_

----



## **Alignment Plan**