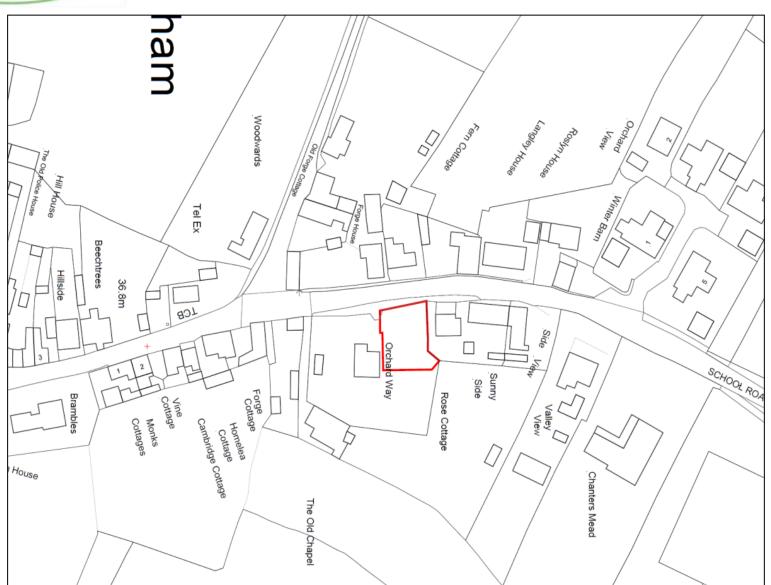

### **Site Location Plan**





**Plotted Site** 





# **Constraints Map**





### **Existing Site Plan**



## **Proposed Site Plan**





### **Proposed Elevations**

### Slide 7

PROPOSED ELEVATIONS. 1:100 AT A3.







FRONT -WEST.







SIDE-NORTH.



### **Proposed Floor Plans**

Slide 8

PROPOSED FLOOR PLANS. 1:100 AT A4. 3146/16



FIRST FLOOR.

East View, Church Road, Otley, Ipswich, Suffolk, IP6 9Np Telephone: 01473 890993 Mobile: 07824 703222







### **Existing Street Scene**

Slide 9



0 1 5 10m.

EXISTING STREET SCENE ELEVATION. 1:100 AT A3.

LS/DC/003.



# **Proposed Street Scene**





# **Proposed Section**



\_\_\_\_

----



## **Alignment Plan**