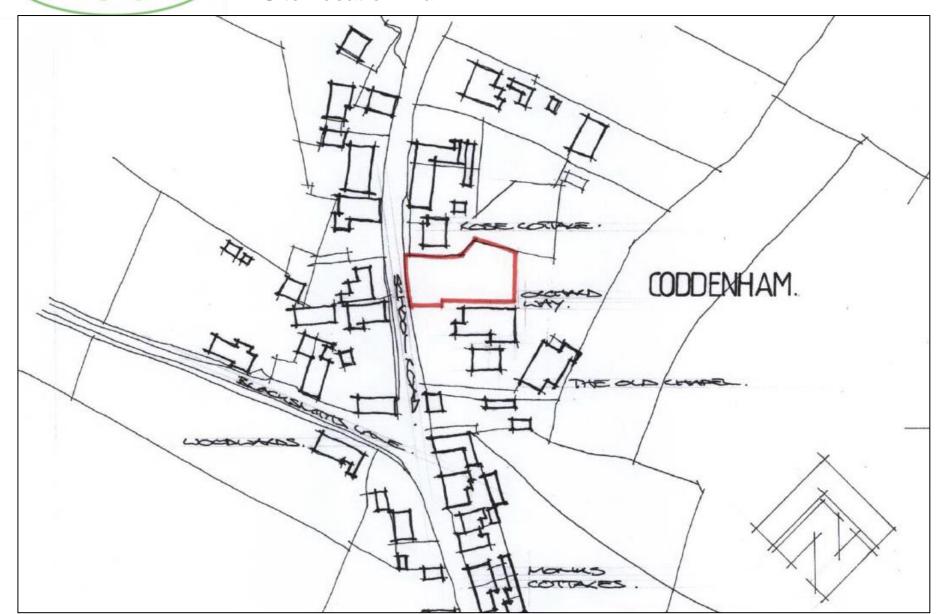

### **Site Location Plan**





**Plotted Site** 





# **Constraints Map**





### **Existing Site Plan**



## **Proposed Site Plan**





### **Proposed Elevations**

### Slide 7

PROPOSED ELEVATIONS. 1:100 AT A3.







FRONT -WEST.







SIDE-NORTH.



### **Proposed Floor Plans**

Slide 8

PROPOSED FLOOR PLANS. 1:100 AT A4. 3146/16



FIRST FLOOR.

East View, Church Road, Otley, Ipswich, Suffolk, IP6 9Np Telephone: 01473 890993 Mobile: 07824 703222







### **Existing Street Scene**

Slide 9



0 1 5 10m.

EXISTING STREET SCENE ELEVATION. 1:100 AT A3.

LS/DC/003.



# **Proposed Street Scene**





# **Proposed Section**



\_\_\_\_

----



## **Alignment Plan**