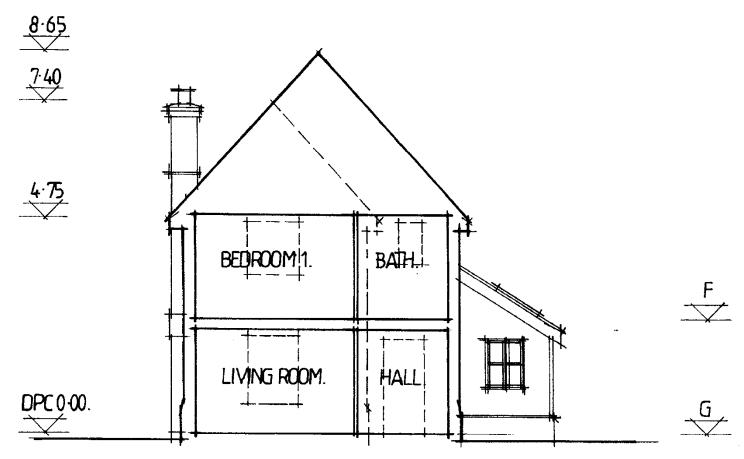

### **Site Location Plan**





**Plotted Site** 





# **Constraints Map**





### **Existing Site Plan**



## **Proposed Site Plan**





### **Proposed Elevations**

### Slide 7

PROPOSED ELEVATIONS. 1:100 AT A3.







FRONT -WEST.







SIDE-NORTH.



### **Proposed Floor Plans**

Slide 8

PROPOSED FLOOR PLANS. 1:100 AT A4. 3146/16



FIRST FLOOR.

East View, Church Road, Otley, Ipswich, Suffolk, IP6 9Np Telephone: 01473 890993 Mobile: 07824 703222







### **Existing Street Scene**

Slide 9



0 1 5 10m.

EXISTING STREET SCENE ELEVATION. 1:100 AT A3.

LS/DC/003.



# **Proposed Street Scene**





# **Proposed Section**



\_\_\_\_

----



## **Alignment Plan**