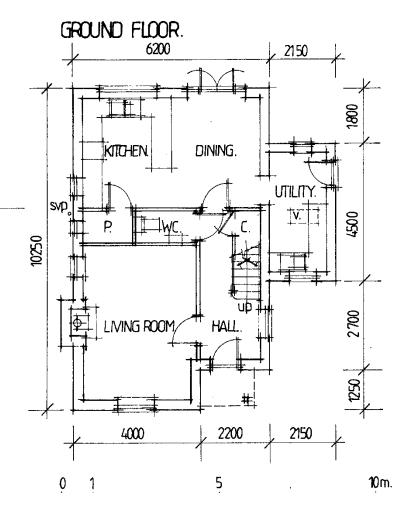

### **Proposed Floor Plans**

Slide 8

PROPOSED FLOOR PLANS. 1:100 AT A4. 3146/16

FIRST FLOOR.

East View, Church Road, Otley, Ipswich, Suffolk, IP6 9Np Telephone: 01473 890993 Mobile: 07824 703222