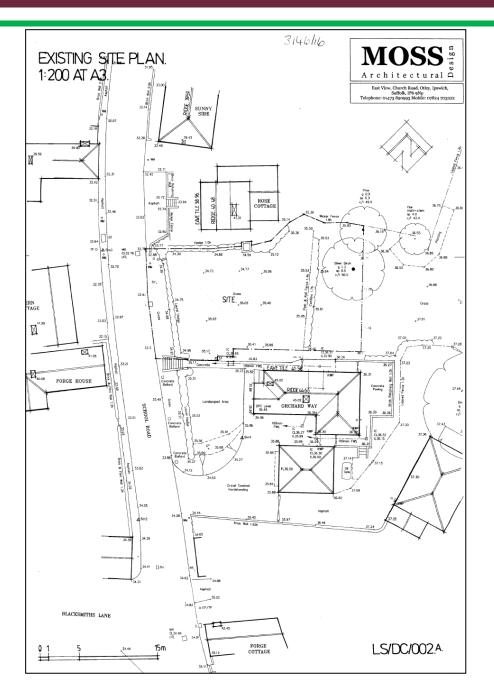

### **Site Location Plan**





**Plotted Site** 





# **Constraints Map**





### **Existing Site Plan**



## **Proposed Site Plan**





### **Proposed Elevations**

### Slide 7

PROPOSED ELEVATIONS. 1:100 AT A3.







FRONT -WEST.







SIDE-NORTH.



### **Proposed Floor Plans**

Slide 8

PROPOSED FLOOR PLANS. 1:100 AT A4. 3146/16



FIRST FLOOR.

East View, Church Road, Otley, Ipswich, Suffolk, IP6 9Np Telephone: 01473 890993 Mobile: 07824 703222







### **Existing Street Scene**

Slide 9



0 1 5 10m.

EXISTING STREET SCENE ELEVATION. 1:100 AT A3.

LS/DC/003.



# **Proposed Street Scene**





# **Proposed Section**



\_\_\_\_

----



## **Alignment Plan**