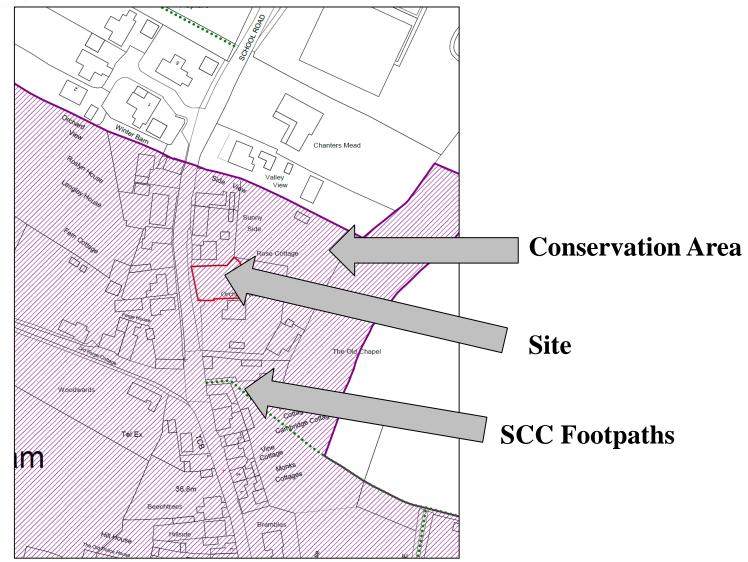

### **Site Location Plan**





**Plotted Site** 





# **Constraints Map**





### **Existing Site Plan**



## **Proposed Site Plan**





### **Proposed Elevations**

### Slide 7

PROPOSED ELEVATIONS. 1:100 AT A3.







FRONT -WEST.







SIDE-NORTH.



### **Proposed Floor Plans**

Slide 8

PROPOSED FLOOR PLANS. 1:100 AT A4. 3146/16



FIRST FLOOR.

East View, Church Road, Otley, Ipswich, Suffolk, IP6 9Np Telephone: 01473 890993 Mobile: 07824 703222







### **Existing Street Scene**

Slide 9



0 1 5 10m.

EXISTING STREET SCENE ELEVATION. 1:100 AT A3.

LS/DC/003.



# **Proposed Street Scene**





# **Proposed Section**



\_\_\_\_

----



## **Alignment Plan**