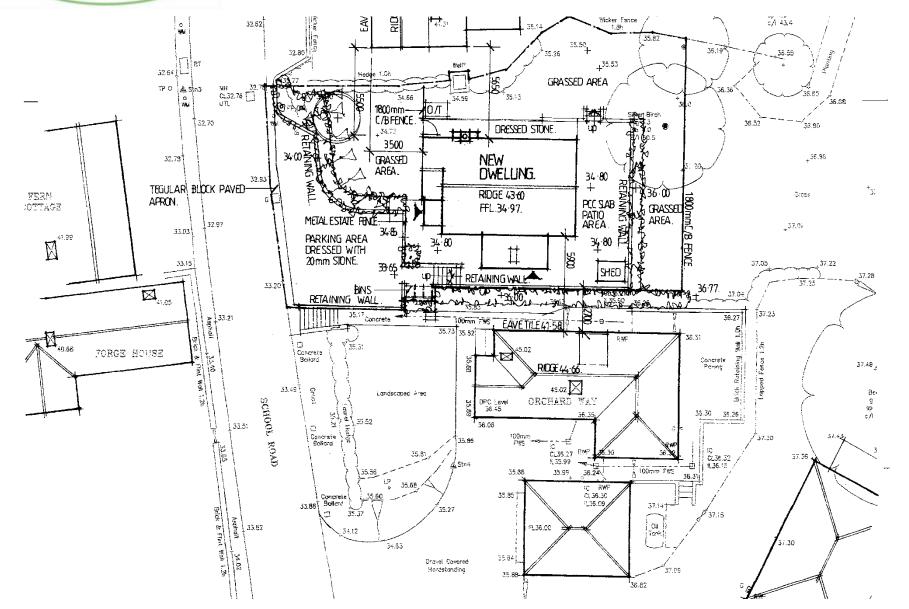

### **Site Location Plan**





**Plotted Site** 





# **Constraints Map**





### **Existing Site Plan**



## **Proposed Site Plan**





### **Proposed Elevations**

### Slide 7

PROPOSED ELEVATIONS. 1:100 AT A3.







FRONT -WEST.







SIDE-NORTH.



### **Proposed Floor Plans**

Slide 8

PROPOSED FLOOR PLANS. 1:100 AT A4. 3146/16



FIRST FLOOR.

East View, Church Road, Otley, Ipswich, Suffolk, IP6 9Np Telephone: 01473 890993 Mobile: 07824 703222







### **Existing Street Scene**

Slide 9



0 1 5 10m.

EXISTING STREET SCENE ELEVATION. 1:100 AT A3.

LS/DC/003.



# **Proposed Street Scene**





# **Proposed Section**



\_\_\_\_

----



## **Alignment Plan**